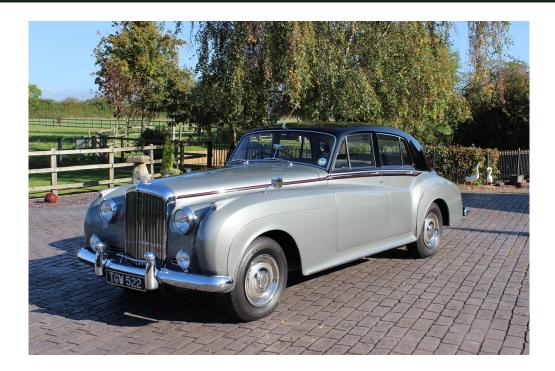

## **1956 BENTLEY S1** Year : 1956

## £0.00

Finished in black over shell grey with red fine lines, grey hide interior, grey carpets and headlining and wood facias in traditional burr walnut.

This power steered car has been known to RR&B Garages since 1994 when we had the pleasure of restoring it for the former owner, following this in 2000 it went on to receive RREC 1st in class Concours award and BDC Concours awards in the same year too.