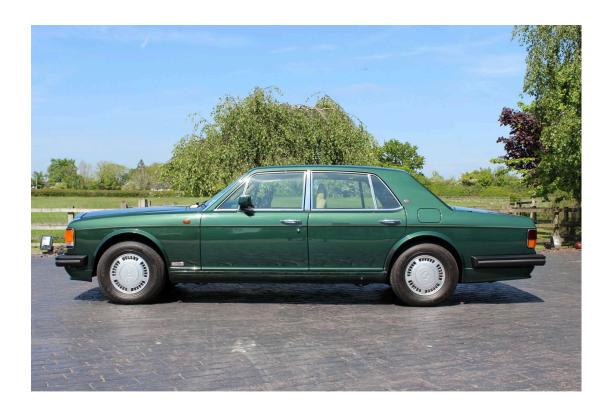

## **BENTLEY TURBO R**

Year:1990 £29,950

A Striking Example of Sporting Elegance

Presented in flawless Balmoral Green paint with a Beige hide interior piped in spruce, complemented by dark green lambswool over-rugs – this exceptional "on the button" 1990 Bentley Turbo R is a real wolf in sheep's clothing, with a rumoured 330 bhp on tap powering this 2.5 tonne car to 0-60mph in around 7 seconds. Having covered just 56,125 miles in 35 years and with an impeccable service history, chassis CH32813 offers the ultimate driving experience of its marque in period.

In addition to its walnut dash, blemish-free door walnut cappings, dual zone air conditioning and automatic transmission, this fine example is enhanced with a host of desirable features including:

- Colour coded spruce leather top roll
- Thin rim period correct steering wheel
- Blaupunkt SQR 42 radio with cassette deck
- Red Bentley Turbo R badges
- A pair of front mounted wicker whisky flasks with matching crystal glasses
- Rear seat walnut picnic tables
- Supremely comfortable sports leather seats