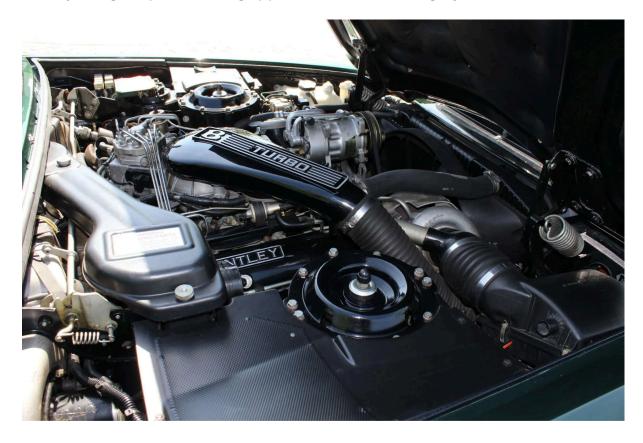

## **BENTLEY TURBO R**

Year:1990 £29,950

A Striking Example of Sporting Elegance

Presented in flawless Balmoral Green paint with a Beige hide interior piped in spruce, complemented by dark green lambswool over-rugs – this exceptional "on the button" 1990 Bentley Turbo R is a real wolf in sheep's clothing, with a rumoured 330 bhp on tap powering this 2.5 tonne car to 0-60mph in around 7 seconds. Having covered just 56,125 miles in 35 years and with an impeccable service history, chassis CH32813 offers the ultimate driving experience of its marque in period.

For more information call us today on 01527 876513

Serviced by RR&B Garages since June 2021 and with prior expenditure totalling £18,700 from May 2000 this car has benefitted from a full No 2 hydraulic, brake, suspension and gearbox service, cruise control repair, new battery and initial underbody corrosion treatment in 2021. This was further enhanced by additional coachwork to restore the immaculate paint finish and provide a ceramic coating. More comprehensive underbody cleansing and treatment occurred in 2022 with new brighter LED head lamps and hi-fi speakers installed along with 4 new correct Avon tyres and new wheels. A regular C service and MOT occurred in 2023 at 54,265 miles and again in 2024 at 55,720 miles.