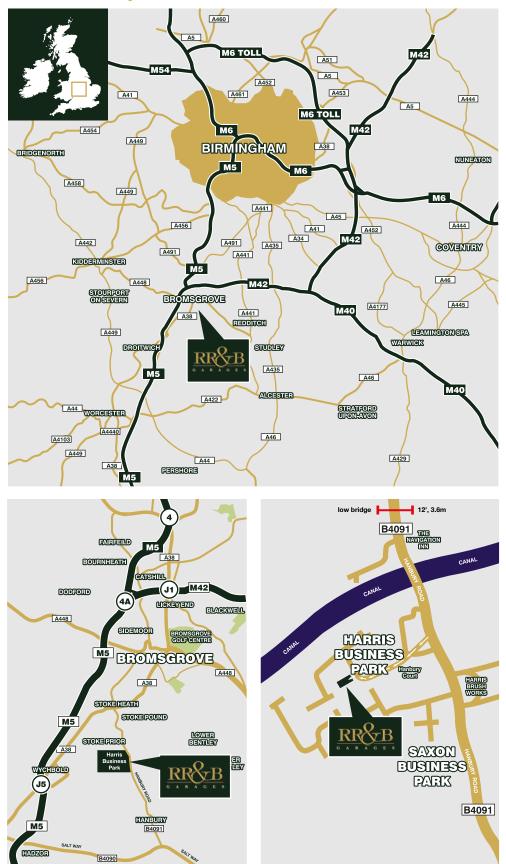

How to find us by car...

## Directions

From M42, Junction 1, Bromsgrove Take the 2nd exit off the island, signposted A38 Bromsgrove. Continue through 3 sets of traffc lights and straight over 4 islands for approximately 3 miles, at the third island you will reach Morrisons Supermarket on the left hand side. Proceed up the hill, straight over the 4th island until you reach the next set of lights, where you will see the "Hanbury Turn" public house in front of you. Take the left feeder road signposted Hanbury B4091, proceed for approximately two miles, under a railway bridge (12' 3.1m) and over a canal bridge. Take the 2nd turning on the right and follow the road into Harris Business Park. RR&B Garages is 250 metres ahead as you turn the first corner.

## From M5 South, Junction 5,

Droitwich First left onto A38 signposted Bromsgrove, travel for approximately 3 miles passing Webbs Garden Centre on the left, over the mini island situated outside Webbs. At the 2nd island take the 2nd exit signposted A448, up to the traffc lights, "Hanbury Turn" public house on the right hand corner. Turn right signposted Hanbury B4091, proceed for approximately two miles, under a railway bridge (12' 3.1m) and over a canalbridge. Take the 2nd turning on the right and follow the road into Harris Business Park. RR&B Garages is 250 metres ahead as you turn the frst corner.

## From M5 North, Junction 5

Droitwich Take 3rd exit off the island, signposted A38 Bromsgrove, straight over next island travel for approximately 3 miles passing Webbs Garden Centre on the left, over the mini island situated outside Webbs. At the 2nd island take the 2nd exit signposted A448, up to the traffc lights, "Hanbury Turn" public house on the right hand corner. Turn right signposted Hanbury B4091, proceed for approximately two miles, under a railway bridge (12' 3.1m) and over a canal bridge. Take the 2nd turning on the right and follow the road into Harris Business Park. RR&B Garages is 250 metres ahead as you turn the first corner.

note: WARNING LOW BRIDGE. Lorries over 12 foot please call RR&B before travelling.

Forbes House, 30 Harris Business Park, Stoke Prior, Bromsgrove B60 4BD. Tel: **01527 876513** | Fax: 01527 877229 **sales@rrb-garages.com** 