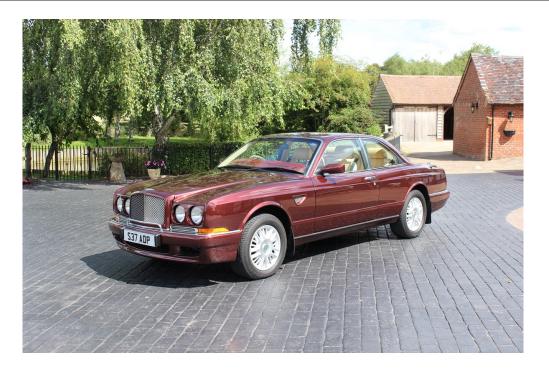

## **BENTLEY CONTINENTAL R COUPE** Year : 1998

## £59,950.00

Finished in special order Sunset Pearl with Barley hide interior, contrasted with special order Sunset hide for the top roll and steering wheel air bag having an embossed winged "B".

This beautiful motor car is not to be confused with the average car of this type, we at RR&B Garages have supplied and maintained this car regardless of cost since 2005 for the past 5 owners.

The car has now coved 60,000 miles with an impeccable service history, it is in outstanding condition inside and out and has the addition of Mulliner front wing vents.

Previously awarded BDC concours first in class still in a condition to be a contender again.