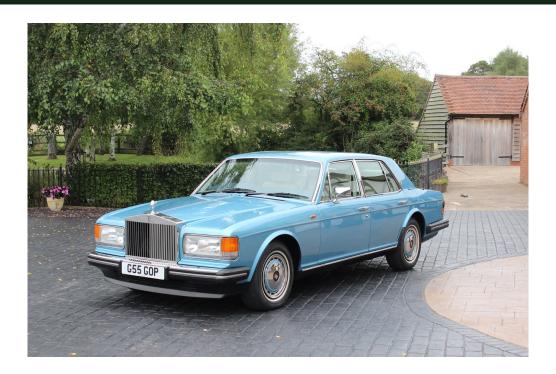

## 4890: 1956 S- ROYCE SILVER SPIRIT II

Finished in Rhapsody Metallic with Parchment hide interior piped in Royal Blue, contrasted top roll in Royal blue, Royal blue carpets & Lambswool over rugs.

This beautiful motor car is not to be confused with the average car of this type, the car has been with one of the owners for twenty years during that time it was clearly cosseted. For the current owner, RR&B Garages have maintained the car to the highest standards.

The car has now covered 40,000 miles with an impeccable service history, it is in outstanding condition inside and out and can only be described as one of the best.

This car is a true pleasure to drive and viewing is strongly recommended to fully appreciate the condition and provenance of this beautiful motor car.