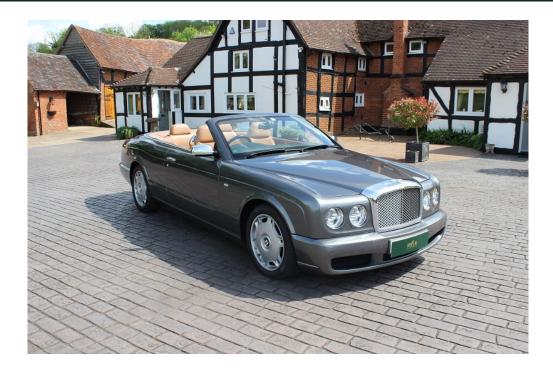

## BENTLEY AZURE 2006 MY FIRST REGISTERED 14/02/2007 Year : 2007

Finished in Tungsten metallic with Black Mohair hood, trimmed in Autumn Hide with Beluga secondary colour, two-tone top roll with matching twin stitching. Autumn head lining and carpets.

Traditional Burr Walnut, cross banded veneer fascias.

Chrome radiator cowl with bright stainless matrix style grille and chrome door mirror caps.

Full European Sat Nav upgrade with modern touch screen technology.

19" Six spoke alloy wheels and an additional spare wheel and tools.

This 3-owner car has been with the current owner since 2012 and has covered 65,500 miles with an excellent service history by Bentley main dealers ourselves since 2015 where the client has maintained regardless of cost.

This is one of around 150 RHD hand-built convertible Bentley Azure's to be constructed giving a unique opportunity to own a part of British motoring heritage

£0.00

For more information call us today on 01527 876513