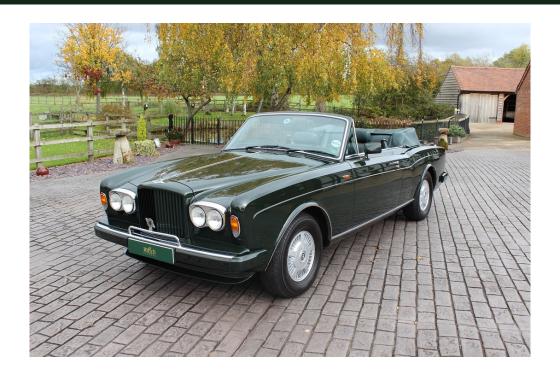

## BENTLEY CONTINENTAL DHC

Year: 1990 £0.00

Finished in Brewster Green with body colour radiator cowl & veins. Complemented with original Everflex spruce hood, trimmed in spruce hide with beige head lining, spruce carpets and lamb's wool over rugs, Traditional Burr Walnut veneer fascia's.

This car has a detailed service history from new and has been with the current owner since 2013 having covered 47,500 miles having been maintained by Bentley main dealers and recognised Rolls-Royce & Bentley Specialist, while more recent history is with P&A Wood we have just completed a comprehensive program of works to bring the car to the high stand expected by our clients.

This car has been awarded 1st in class on two occasions by the Bentley Drivers Club and remains in a condition to potentially take the award again. This is one of a small number of RHD hand-built convertible Bentley Continentals to be constructed giving a unique opportunity to own a part of British motoring heritage.