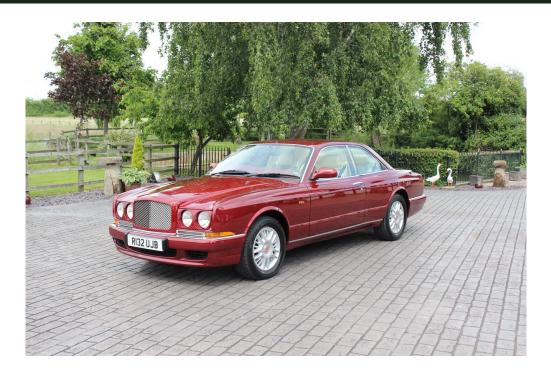

## Year : 1998

£0.00

Finished in Red Pearl Mica metallic, trimmed in Magnolia hide with contrasting red secondary detailing and red carpets. The interior colour scheme is complimented well by the traditional Burr Walnut veneered fascia.

RR&B Garages have known this car since 2009 and supplied to the current owner in 2011. It has an excellent service history having been maintained to the highest standards and has covered 52,500 miles.